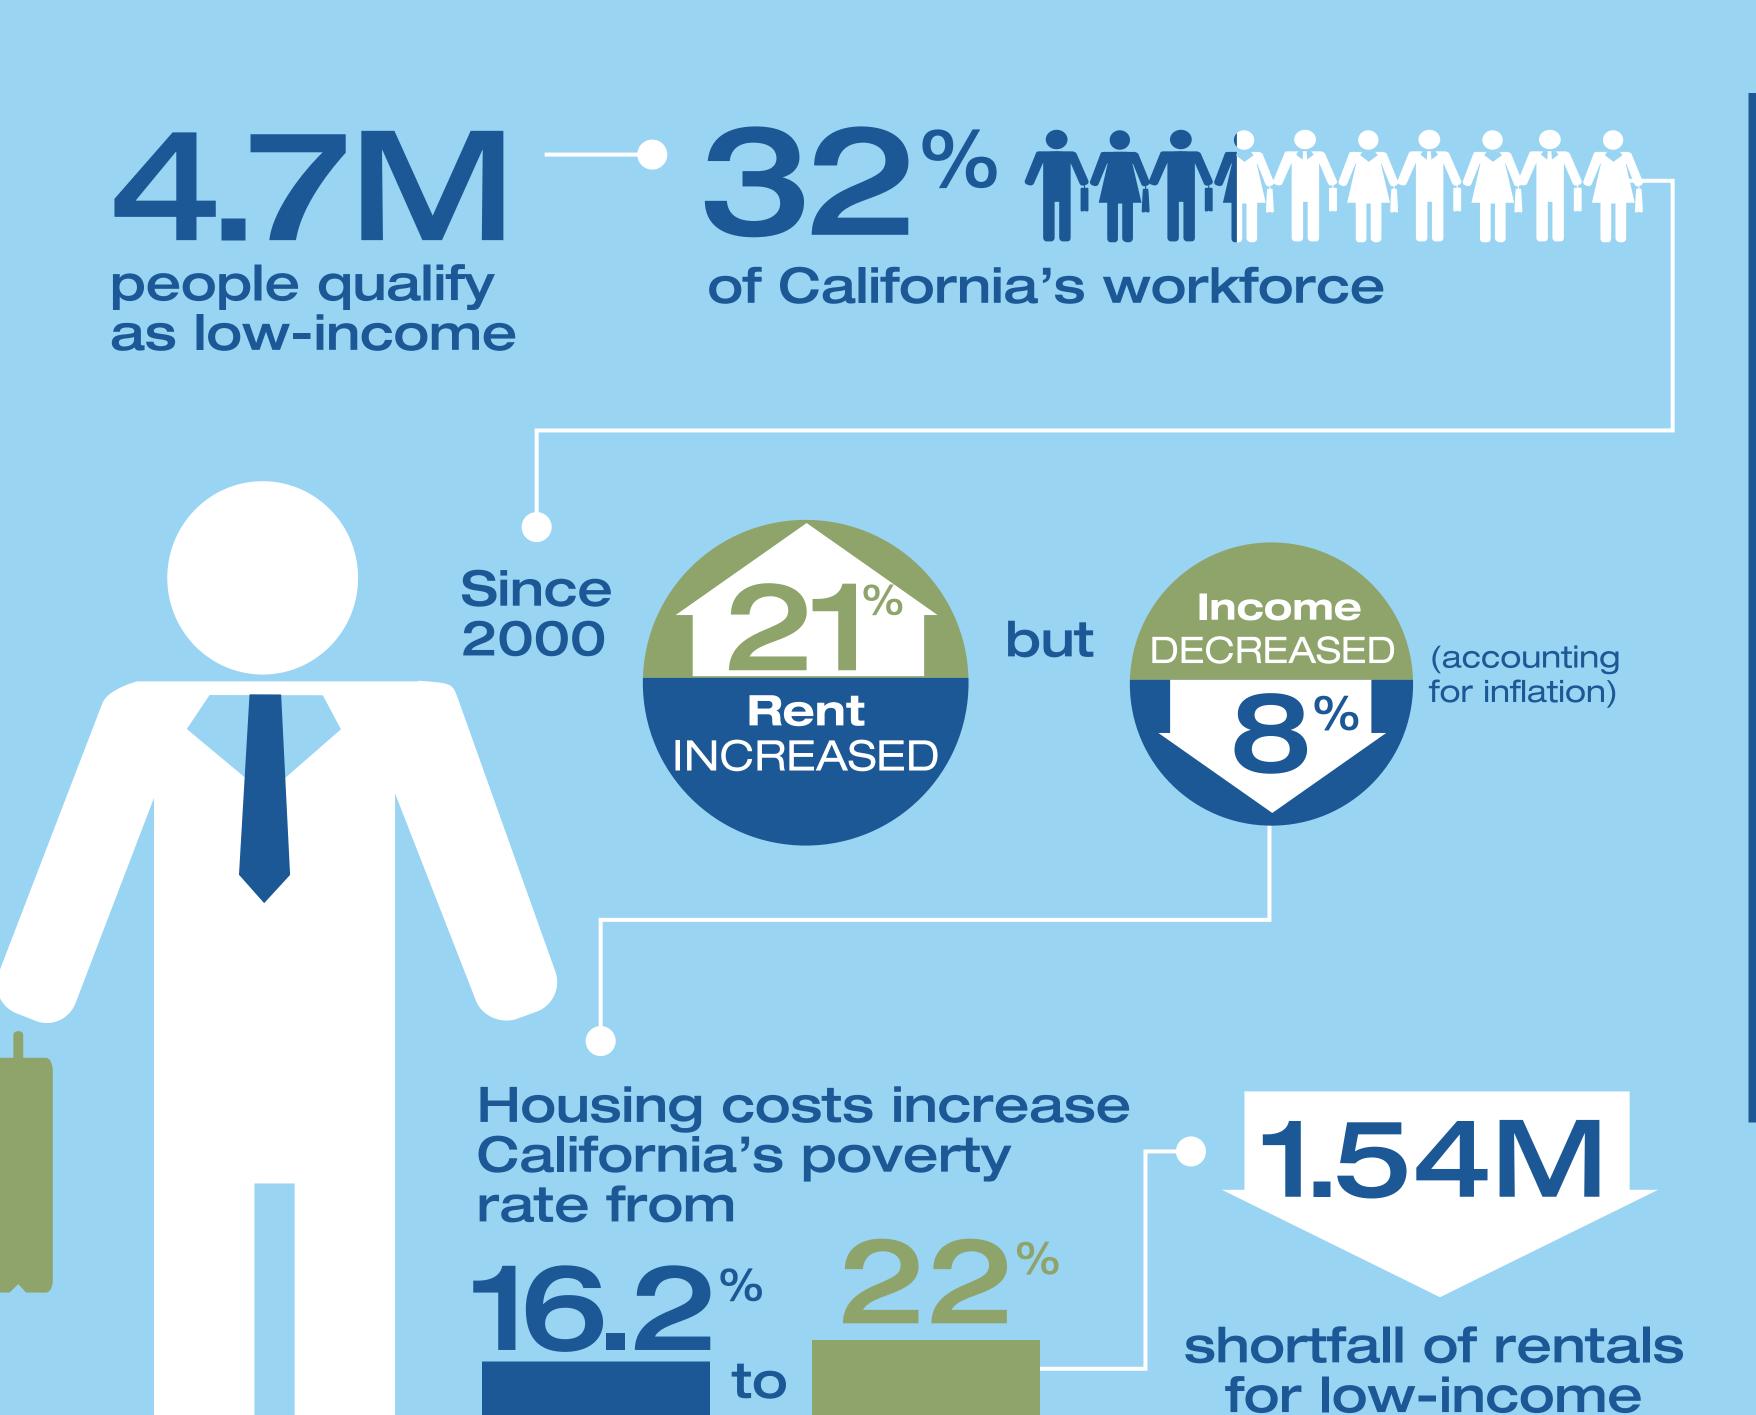

# WORKFORCE HOUSING THOSE WITH A JOB WHO CAN'T AFFORD RENT IN CALIFORNIA

Include clergy, single parents, healthcare workers, restaurant servers, retail clerks, teachers and more

households

the highest

of any state

#### DO THE MATH

\$1,734

Single-parent monthly take-home for 40 hrs/wk @ minimum wage

- 67% Jamboree families are single-parent
- 20% Jamboree families with disabled family member

-\$1,487

CA fair market rent 2BR

\$26.65/hr

Housing wage needed to afford rent

\$10/hr

Current minimum wage

\$247 Remains

The Impossible Choice —

• Rent or groceries? ...medication? ...car insurance?

We now have two Thanksgivings a year – one is the day we moved into Mendocino at Talega.